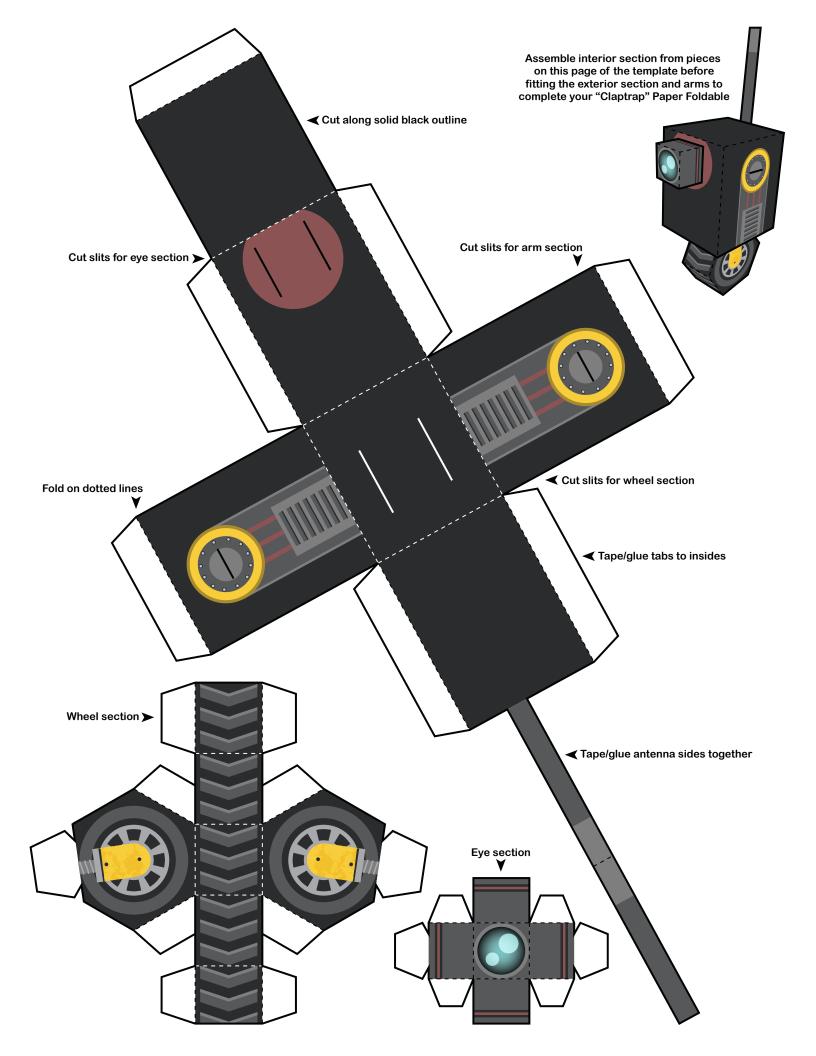

Tape/glue tabs to insides

A Insert tab into slit for arms

Assemble interior section on next page of template before fitting exterior body and arm pieces from this page

•••

Cut this area out